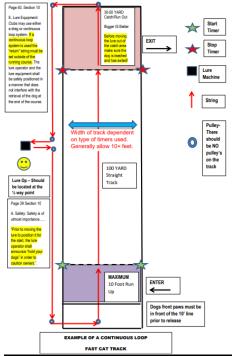

## What is the Fast CAT?

- 1. Fast CAT is a timed straight 100-yard dash for dogs.
- 2. Dogs are held at the start line and the coursing lure is activated prompting the dog to follow chasing it to the finish line and into a catch pen. The course is completely fenced, and dogs are run individually.
- 3. Dogs are timed when they complete the 100-yard dash. The time is converted to Miles Per Hour (MPH) by using formula 204.545/time.
- 4. Based on the dog's size at the withers a handicap is applied and points are earned:
  - 18" or greater = Handicap is 1.0
  - 12" up to less than 18" = Handicap is 1.5.
  - Under 12" = Handicap is 2.0.

## 5. FORMULA: MPH X HANDICAP = POINTS

6. Titles are earned at specific point levels.

BCAT = 150 points, DCAT = 500 points, FCAT = 1,000 points

FCAT# = Each additional 500 points

\*AKC RULES; Handlers are not allowed to run on course with a dog or prior to their run. Handlers are not to entice the dog through the course with items other than the lure. NO mechanical devices, including whistles, horns, etc., NO toys including the waving of objects to lure the dog to the finish line. You MAY CHEER and use the dog's name. Food or toys can only be shown after the dog crosses the finish line to help catch the dog.

- any other cause beyond the control of the Club.
- Junior handlers & children must be at least 9 yrs. old to be on the course.
- The show grounds are not completely fenced. The FAST CAT course will be fenced with snow fencing and or mesh fencing material.
- Dogs must be on lead or crated unless running.
- You are responsible for controlling your dog(s) and children.
- Each dog requires an individual entry form for each event it is entered.
- The Hunt-master handles field safety and therefore he/she is in complete charge of all dogs and handlers on the field. He/She has the authority to stop the lure in any potentially dangerous situation and signal the handler to retrieve the dog on the course.
- Persons exhibiting conduct detrimental to the AKC, dog(s) or person(s) will be asked to leave the event site by the Field Committee. They may be disciplined by the AKC, and entry fees will not be refunded.
- The event-hosting club, its agents, members, representatives, volunteers, etc., assume no liability or responsibility for any loss, damage or injury sustained by exhibitors, handlers, or to any of their dogs or property and further assumes no responsibility for injury to children or spectators before, during, or after this event.
- The Catch pen depth will be determined by the site. A minimum of 50 yds is standard but usually a 60 yd plus measurement is used.
- A continuous loop course will be used as in the AKC diagram below.