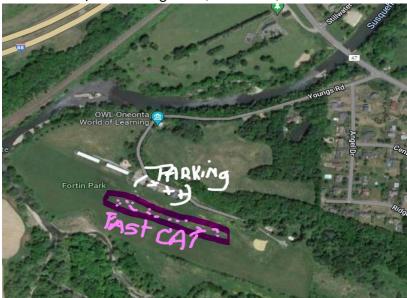

Events will run concurrently each day. Course is grass & is Fully Fenced with mesh & or snow fencing!\*Continuous Loop, white bag Lure
Operation & Electronic timers

Location: Fortin Park, 101 Youngs Rd., Oneonta, NY 13820

#### **Event Site Directions**

Fortin Park, 101 Youngs Rd., Oneonta, NY 13820

Shade is provide in the Airline Hangers, BUT it is on concrete

Be sure to bring shade and water for your dog! Please, park in the
parking lot & walk up to the sign-in table. It is a bit of a walk. Please
have your catcher with you so that you may go directly to the start line
to run while your catcher goes directly to the catch pen area.